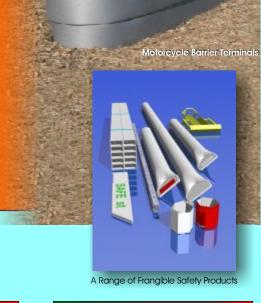

### POLYSAFE"ROAD SAFETY PRODUCTS

- Safety Guide Posts
- Safety Sign Posts
- Frangible post sections
- Motorcycle Safety **Barriers**
- UV Resistant
- Tough Flexible
- Won't break giving sharp edges

Motorcycle Roadside Safety Barrie