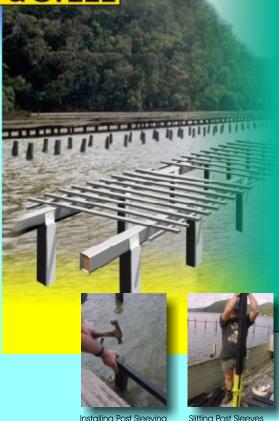

HORTICULTURE - Trellising, Support, Guards.

AQUACULTURE - Wood Protection, Floatation.

SPECIAL PROFILES - Strip, Sleeving.

DM Plasatics & Steel 30-34 Churchill Rd North Dry Creek SA 5094

PO Box 4 Enfield Plaza SA 5085

#### POLYMAX™AQUACULTURE PRODUCTS

- Plastic sleeving to refurbish old timber structures
- Covers and protects a range of timber sizes
- Oyster Basket Floats
- Wire sleeving for long lines
- Installation tools