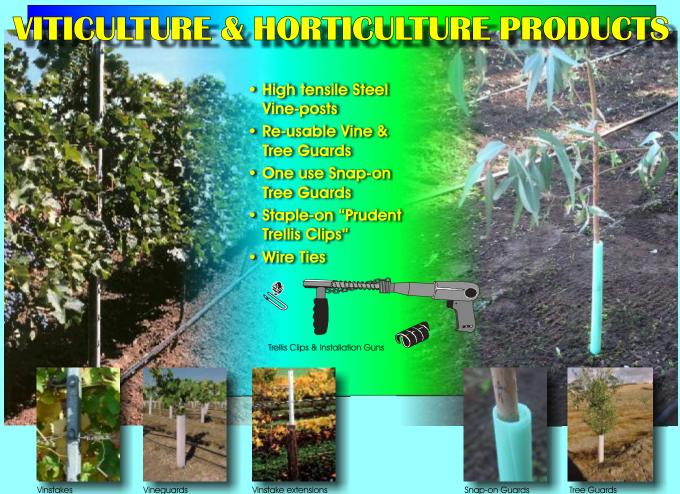

HORTICULTURE - Trellising, Support, Guards.

AQUACULTURE - Wood Protection, Floatation.

SPECIAL PROFILES - Strip, Sleeving.

DM Plasatics & Steel 30-34 Churchill Rd North Dry Creek SA 5094

PO Box 4 Enfield Plaza SA 5085

#### POLYMAX™AQUACULTURE PRODUCTS

- Plastic sleeving to refurbish old timber structures
- Covers and protects a range of timber sizes
- Oyster Basket Floats
- Wire sleeving for long lines
- Installation tools