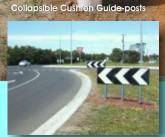

### POLYSAFE"ROAD SAFETY PRODUCTS

- Safety Guide Posts
- Safety Sign Posts
- Frangible post sections
- Motorcycle Safety **Barriers**
- UV Resistant
- Tough Flexible
- Won't break giving sharp edges

Motorcycle Roadside Safety Barrie