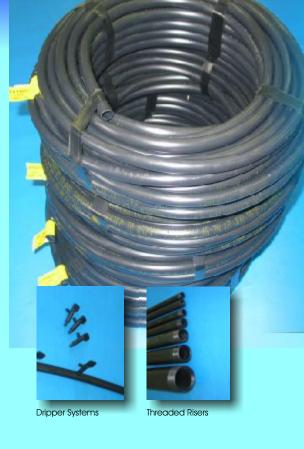

#### **IRRIGATION**

- Lilac Recycled Water Pipe
- High density Risers
- Threaded risers
- High Density Portable Pipe Systems
- Drippers
- Hydraulic Control Tube

Hydraulic Control Tube

Lilac - Recycled Water Pipe