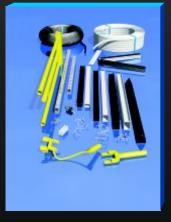

#### **DM Plastics & Steel** YLOK THENCING SYSTEM Steel posts Full Post insulating sleeves Insulated wire spacers Insulating wire sleeving Wire clips Clip tools White "Horse Fence" products Sloping Vermin Fence systems Installing steel posts

Installing wire clips

Installing wire clips