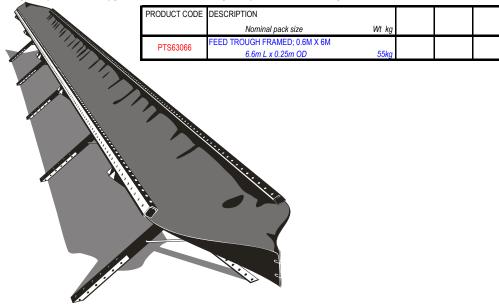

## POLYLOK<sup>™</sup> STEEL-FRAMED FEED TROUGH - 63cm WIDE

1.3.2

**NOV 07** 

1.3

Known as "MEGATROUGH 6000" this is a Portable Steel framed Stock Feed Trough. Easily assembled. Colapse legs and roll-up lengthways to store. Hygienic, UV resistant, tough polymer material with galvanised steel frame.