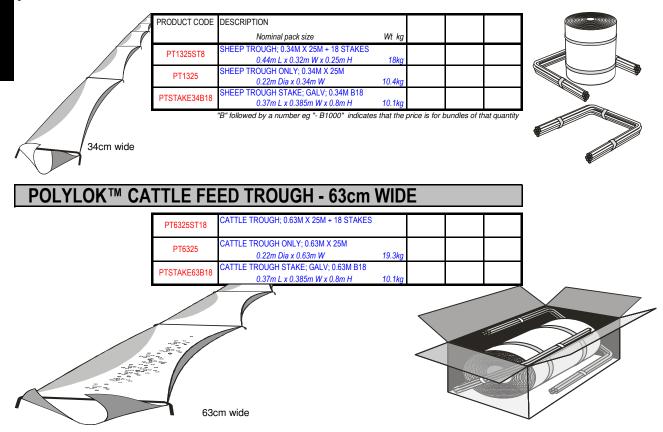

## POLYLOK<sup>™</sup> SHEEP FEED TROUGH - 34cm WIDE

Portable Stock Feed Trough. Easily rolled out and staked down. Roll up to stored. Hygienic, UV resistant, tough polymer material with galvanised stakes. Two widths available.